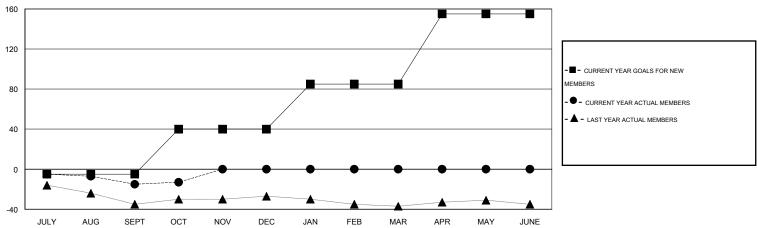

#### GOALS AND ACTUAL MEMBERS CUMULATIVE

| DROPPED CLUBS: 0  DROPPED MEMBERS |    | 13 CLUBS OF 32 ADDED 1 OR MORE NEW MEMBERS | GENDER DISTRIBL  MALE  FEMALE | TION<br>559 (68.09%)<br>262 (31.91%) |     |
|-----------------------------------|----|--------------------------------------------|-------------------------------|--------------------------------------|-----|
| DECEASED                          | 4  | CLICK HERE FOR HEALTH                      | FAMILY UNIT MEMBERS           |                                      | 120 |
| CLUB CANCELLED                    | 0  | ASSESSMENT DATA                            |                               |                                      |     |
| OTHER                             | 33 |                                            | HEAD OF HOUSEHOLD             | 58                                   |     |
| TOTAL                             | 37 |                                            | NON-HEAD OF HOUSEHOL          | 62                                   |     |

# **LOCATION SOUTH CAROLINA**

 $\mathsf{GMT}\;\mathsf{CA}\;1$ 

|                             |                  | Clubs     |                  |                  |                             |                    | Members                             |                    |                  |
|-----------------------------|------------------|-----------|------------------|------------------|-----------------------------|--------------------|-------------------------------------|--------------------|------------------|
| RESULTS FOR 2014-2015       |                  |           |                  |                  | RESULTS FOR 2014-2015       |                    |                                     |                    |                  |
| QUARTER                     | NEW CLUB<br>GOAL | NEW CLUBS | DROPPED<br>CLUBS | NET<br>GAIN/LOSS | QUARTER                     | NEW MEMBER<br>GOAL | CHARTER AND<br>NEW MEMBERS<br>ADDED | DROPPED<br>MEMBERS | NET<br>GAIN/LOSS |
| JULY/AUG/SEPT               | 0                | 0         | 0                | 0                | JULY/AUG/SEPT               | -5<br>             | 15                                  | 30                 | -15              |
| OCT/NOV/DEC                 | 1                | 0         | 0                |                  | OCT/NOV/DEC                 | 45<br>45           | 9                                   | 7                  | 2                |
| JAN/FEB/MAR<br>APR/MAY/JUNE | 1                | 0         | 0                | 0                | JAN/FEB/MAR<br>APR/MAY/JUNE | 45<br>70           | 0                                   | 0                  | 0                |