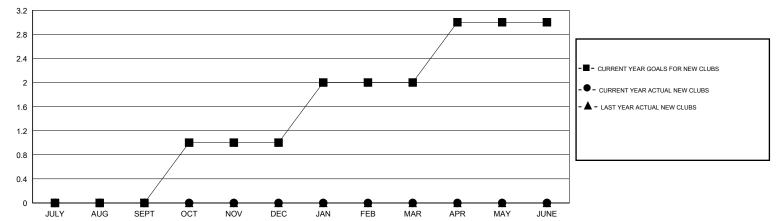

### GOALS AND ACTUAL NEW CLUBS CUMULATIVE

# **LOCATION SOUTH CAROLINA**

 $\mathsf{GMT}\;\mathsf{CA}\;1$ 

|                             |                  | Clubs     |                  |                  |                             |                    | Members                             |                    |                  |
|-----------------------------|------------------|-----------|------------------|------------------|-----------------------------|--------------------|-------------------------------------|--------------------|------------------|
| RESULTS FOR 2014-2015       |                  |           |                  |                  | RESULTS FOR 2014-2015       |                    |                                     |                    |                  |
| QUARTER                     | NEW CLUB<br>GOAL | NEW CLUBS | DROPPED<br>CLUBS | NET<br>GAIN/LOSS | QUARTER                     | NEW MEMBER<br>GOAL | CHARTER AND<br>NEW MEMBERS<br>ADDED | DROPPED<br>MEMBERS | NET<br>GAIN/LOSS |
| JULY/AUG/SEPT               | 0                | 0         | 0                | 0                | JULY/AUG/SEPT               | -5<br>             | 15                                  | 30                 | -15              |
| OCT/NOV/DEC                 | 1                | 0         | 0                |                  | OCT/NOV/DEC                 | 45<br>45           | 9                                   | 7                  | 2                |
| JAN/FEB/MAR<br>APR/MAY/JUNE | 1                | 0         | 0                | 0                | JAN/FEB/MAR<br>APR/MAY/JUNE | 45<br>70           | 0                                   | 0                  | 0                |